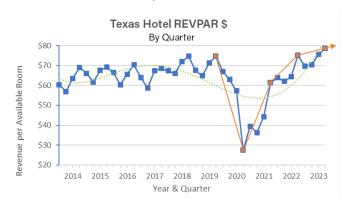

# TEXAS HOTEL PERFORMANCE FACTBOOK – Second Quarter 2023 Annual (12 months ending 06/30/2022 vs 12 months ending 06/30/2023) Sorted by Metropolitan Statistical Area (MSA), by City and by Zip Code, then by highest REVPAR in latest period.