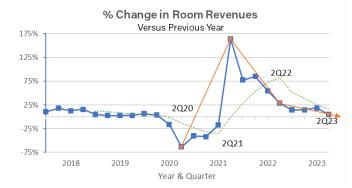

# TEXAS HOTEL PERFORMANCE FACTBOOK – Second Quarter 2023 Annual (12 months ending 06/30/2022 vs 12 months ending 06/30/2023) Sorted by Metropolitan Statistical Area (MSA), by City and by Zip Code, then by highest REVPAR in latest period.