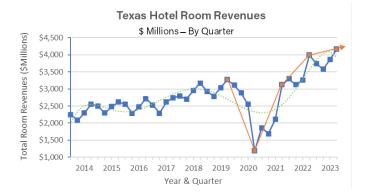

# TEXAS HOTEL PERFORMANCE FACTBOOK – Second Quarter 2023 Annual (12 months ending 06/30/2022 vs 12 months ending 06/30/2023) Sorted by Metropolitan Statistical Area (MSA), by City and by Zip Code, then by highest REVPAR in latest period.