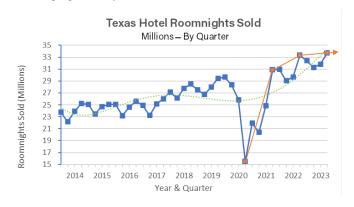

# TEXAS HOTEL PERFORMANCE FACTBOOK – Second Quarter 2023 Annual (12 months ending 06/30/2022 vs 12 months ending 06/30/2023) Sorted by Metropolitan Statistical Area (MSA), by City and by Zip Code, then by highest REVPAR in latest period.